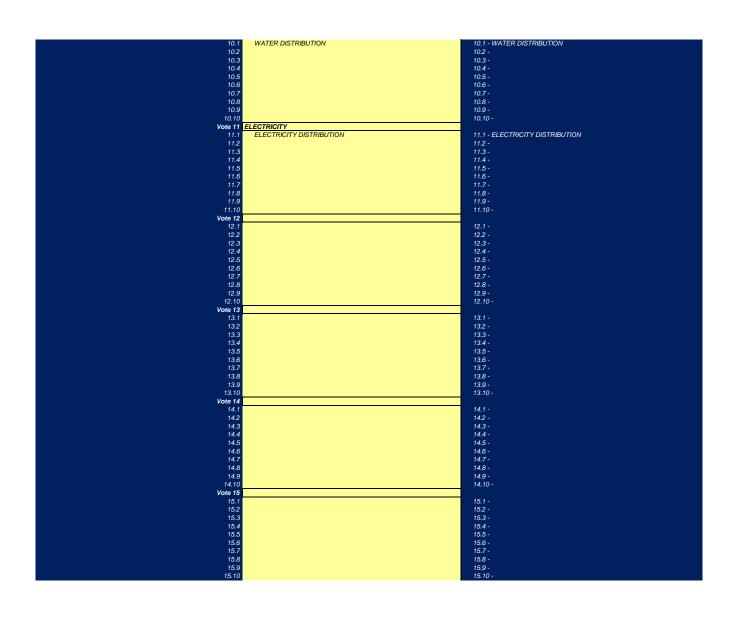

| Organisational Structure Votes                                       |                      | Complete Votes & Sub-Votes               | Select Org. Structure                                |
|----------------------------------------------------------------------|----------------------|------------------------------------------|------------------------------------------------------|
| te 1 - EXECUTIVE AND COUNCIL                                         | Vote 1               | EXECUTIVE AND COUNCIL                    |                                                      |
| ote 2 - FINANCE AND ADMINISTRATION                                   | 1.1                  | COUNCILLORS                              | 1.1 - COUNCILLORS                                    |
| nte 3 - COMMUNITY AND PUBLIC SAFETY nte 4 - DEVELOPMENT AND PLANNING | 1.2<br>1.3           | COUNCIL GENERAL<br>MUNICIPAL MANAGER     | 1.2 - COUNCIL GENERAL<br>1.3 - MUNICIPAL MANAGER     |
| te 5 - SPORTS AND RECREATION                                         | 1.4                  |                                          | 1.4 -                                                |
| e 6 - ROADS<br>e 7 - PUBLIC SAFETY                                   | 1.5<br>1.6           |                                          | 1.5 -<br>1.6 -                                       |
| te 8 - WASTE MANAGEMENT                                              | 1.7                  |                                          | 1.7 -                                                |
| te 9 - WASTE WATER MANAGEMENT                                        | 1.8                  |                                          | 1.8 -                                                |
| te 10 - WATER<br>te 11 - ELECTRICITY                                 | 1.9<br>1.10          |                                          | 1.9 -<br>1.10 -                                      |
| te 12 -                                                              | Vote 2               | FINANCE AND ADMINISTRATION               | 1.10                                                 |
| te 13 -                                                              | 2.1                  | FINANCIAL SERVICES BTO                   | 2.1 - FINANCIAL SERVICES BTO                         |
| e 14 -<br>e 15 -                                                     | 2.2<br>2.3           | PROPERTY RATES CORPORATE SERVICES        | 2.2 - PROPERTY RATES 2.3 - CORPORATE SERVICES        |
|                                                                      | 2.4                  | INTERNS                                  | 2.4 - INTERNS                                        |
|                                                                      | 2.5<br>2.6           | PROPERTY SERVICES<br>GRANTS              | 2.5 - PROPERTY SERVICES 2.6 - GRANTS                 |
|                                                                      | 2.7                  |                                          | 2.7 -                                                |
|                                                                      | 2.8                  |                                          | 2.8 -<br>2.9 -                                       |
|                                                                      | 2.9<br>2.10          |                                          | 2.10 -                                               |
|                                                                      | Vote 3               | COMMUNITY AND PUBLIC SAFETY              |                                                      |
|                                                                      | 3.1<br>3.2           | DEPARTMENTAL COMMUNITY SERVICES CEMETARY | 3.1 - DEPARTMENTAL COMMUNITY SERVICES 3.2 - CEMETARY |
|                                                                      | 3.2                  | LIBRARY                                  | 3.2 - CEMETARY<br>3.3 - LIBRARY                      |
|                                                                      | 3.4                  |                                          | 3.4 -                                                |
|                                                                      | 3.5<br>3.6           |                                          | 3.5 -<br>3.6 -                                       |
|                                                                      | 3.7                  |                                          | 3.7 -                                                |
|                                                                      | 3.8                  |                                          | 3.8 -                                                |
|                                                                      | 3.9<br>3.10          |                                          | 3.9 -<br>3.10 -                                      |
|                                                                      | Vote 4               | DEVELOPMENT AND PLANNING                 |                                                      |
|                                                                      | 4.1                  | DEVELOPMENT & PLANNING                   | 4.1 - DEVELOPMENT & PLANNING                         |
|                                                                      | 4.2<br>4.3           | LED<br>TOWN PLANNING                     | 4.2 - LED<br>4.3 - TOWN PLANNING                     |
|                                                                      | 4.4                  |                                          | 4.4 -                                                |
|                                                                      | 4.5<br>4.6           |                                          | 4.5 -<br>4.6 -                                       |
|                                                                      | 4.6                  |                                          | 4.0 -                                                |
|                                                                      | 4.8                  |                                          | 4.8 -                                                |
|                                                                      | 4.9<br>4.10          |                                          | 4.9 -<br>4.10 -                                      |
|                                                                      |                      | SPORTS AND RECREATION                    | 4.10 -                                               |
|                                                                      | 5.1                  | PARKS & RECREATION                       | 5.1 - PARKS & RECREATION                             |
|                                                                      | 5.2<br>5.3           | SPORTS                                   | 5.2 - SPORTS<br>5.3 -                                |
|                                                                      | 5.4                  |                                          | 5.4 -                                                |
|                                                                      | 5.5                  |                                          | 5.5 -                                                |
|                                                                      | 5.6<br>5.7           |                                          | 5.6 -<br>5.7 -                                       |
|                                                                      | 5.8                  |                                          | 5.8 -                                                |
|                                                                      | 5.9                  |                                          | 5.9 -                                                |
|                                                                      | 5.10<br>Vote 6       | ROADS                                    | 5.10 -                                               |
|                                                                      | 6.1                  | PUBLIC WORKS                             | 6.1 - PUBLIC WORKS                                   |
|                                                                      | 6.2                  | TECHNICAL SERVICES & PMU                 | 6.2 - TECHNICAL SERVICES & PMU<br>6.3 - PMU          |
|                                                                      | 6.3<br>6.4           | PMU<br>ROADS & STORMWATER                | 6.4 - ROADS & STORMWATER                             |
|                                                                      | 6.5                  | VEHICLE LICENSING                        | 6.5 - VEHICLE LICENSING                              |
|                                                                      | 6.6                  |                                          | 6.6 -                                                |
|                                                                      | 6.7<br>6.8           |                                          | 6.7 -<br>6.8 -                                       |
|                                                                      | 6.9                  |                                          | 6.9 -                                                |
|                                                                      | 6.10                 | PUBLIC SAFETY                            | 6.10 -                                               |
|                                                                      | 7.1                  | TRAFFIC                                  | 7.1 - TRAFFIC                                        |
|                                                                      | 7.2<br>7.3           |                                          | 7.2 -                                                |
|                                                                      | 7.3<br>7.4           |                                          | 7.3 -<br>7.4 -                                       |
|                                                                      | 7.5                  |                                          | 7.4 -<br>7.5 -                                       |
|                                                                      | 7.6                  |                                          | 7.6 -                                                |
|                                                                      | 7.7<br>7.8           |                                          | 7.7 -<br>7.8 -                                       |
|                                                                      | 7.9                  |                                          | 7.9 -                                                |
|                                                                      | 7.10                 | WACTE MANAGEMENT                         | 7.10 -                                               |
|                                                                      | <b>Vote 8</b><br>8.1 | WASTE MANAGEMENT REFUSE REMOVAL          | 8.1 - REFUSE REMOVAL                                 |
|                                                                      | 8.2                  |                                          | 8.2 -                                                |
|                                                                      | 8.3                  |                                          | 8.3 -                                                |
|                                                                      | 8.4<br>8.5           |                                          | 8.4 -<br>8.5 -                                       |
|                                                                      | 8.6                  |                                          | 8.6 -                                                |
|                                                                      | 8.7                  |                                          | 8.7 -<br>8.8 -                                       |
|                                                                      | 8.8<br>8.9           |                                          | 8.8 -<br>8.9 -                                       |
|                                                                      | 8.10                 |                                          | 8.10 -                                               |
|                                                                      |                      | WASTE WATER MANAGEMENT                   | 9.1 - SEWERAGE SERVICES                              |
|                                                                      | 9.1<br>9.2           | SEWERAGE SERVICES                        | 9.1 - SEWERAGE SERVICES<br>9.2 -                     |
|                                                                      | 9.3                  |                                          | 9.3 -                                                |
|                                                                      | 9.4                  |                                          | 9.4 -                                                |
|                                                                      | 9.5<br>9.6           |                                          | 9.5 -<br>9.6 -                                       |
|                                                                      | 9.6<br>9.7           |                                          | 9.6 -<br>9.7 -                                       |
|                                                                      | 9.8                  |                                          | 9.8 -                                                |
|                                                                      | 9.9<br>9.10          |                                          | 9.9 -<br>9.10 -                                      |
|                                                                      |                      |                                          | 3.10                                                 |