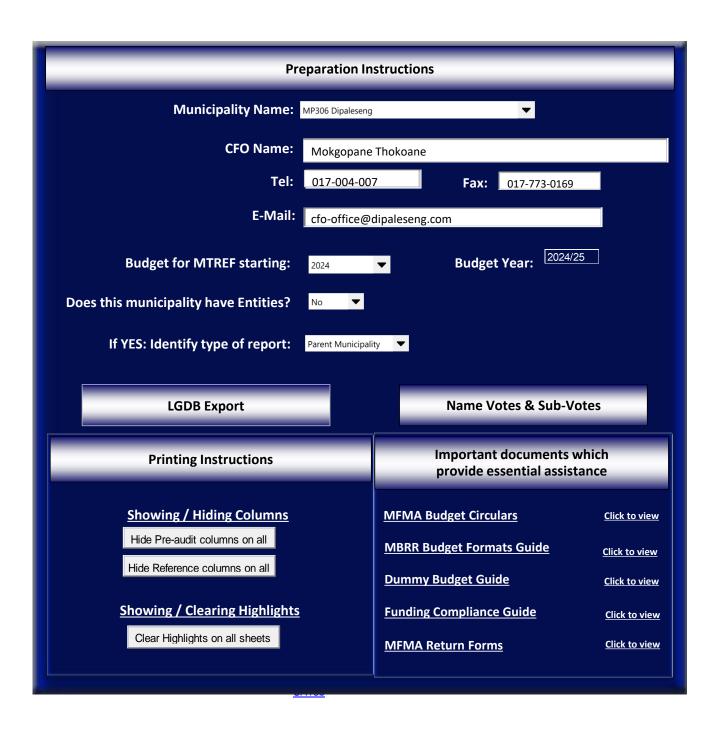

# Municipal annual budgets and MTREF B supporting tables mSCOA Version 6.8 national treasury **Click for Instructions!** Department: National Treasury REPUBLIC OF SOUTH AFRICA Accountability **Contact details:** Kgomotso Baloyi National Treasury **Transparency** Tel: (012) 315-5866 Electronic submissions: LG Upload Portal Information & service delivery